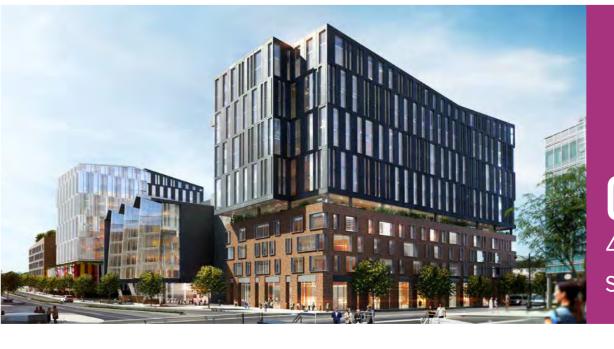

Entitled for over 6400 residential units, including ~4550 market rate units and ~1850 affordable units

At least 425,000 square feet of pedestrian-oriented ground-floor commercial retail space

### **INFRASTRUCTURE**

Projected \$750 million in new streets, streetscape, public utilities, pedestrian amenities, and traffic improvements

COMMERCIAL / OFFICE / BIOTECH LAB

4 million square feet of commercial area, medical office space, and biotechnology research laboratories