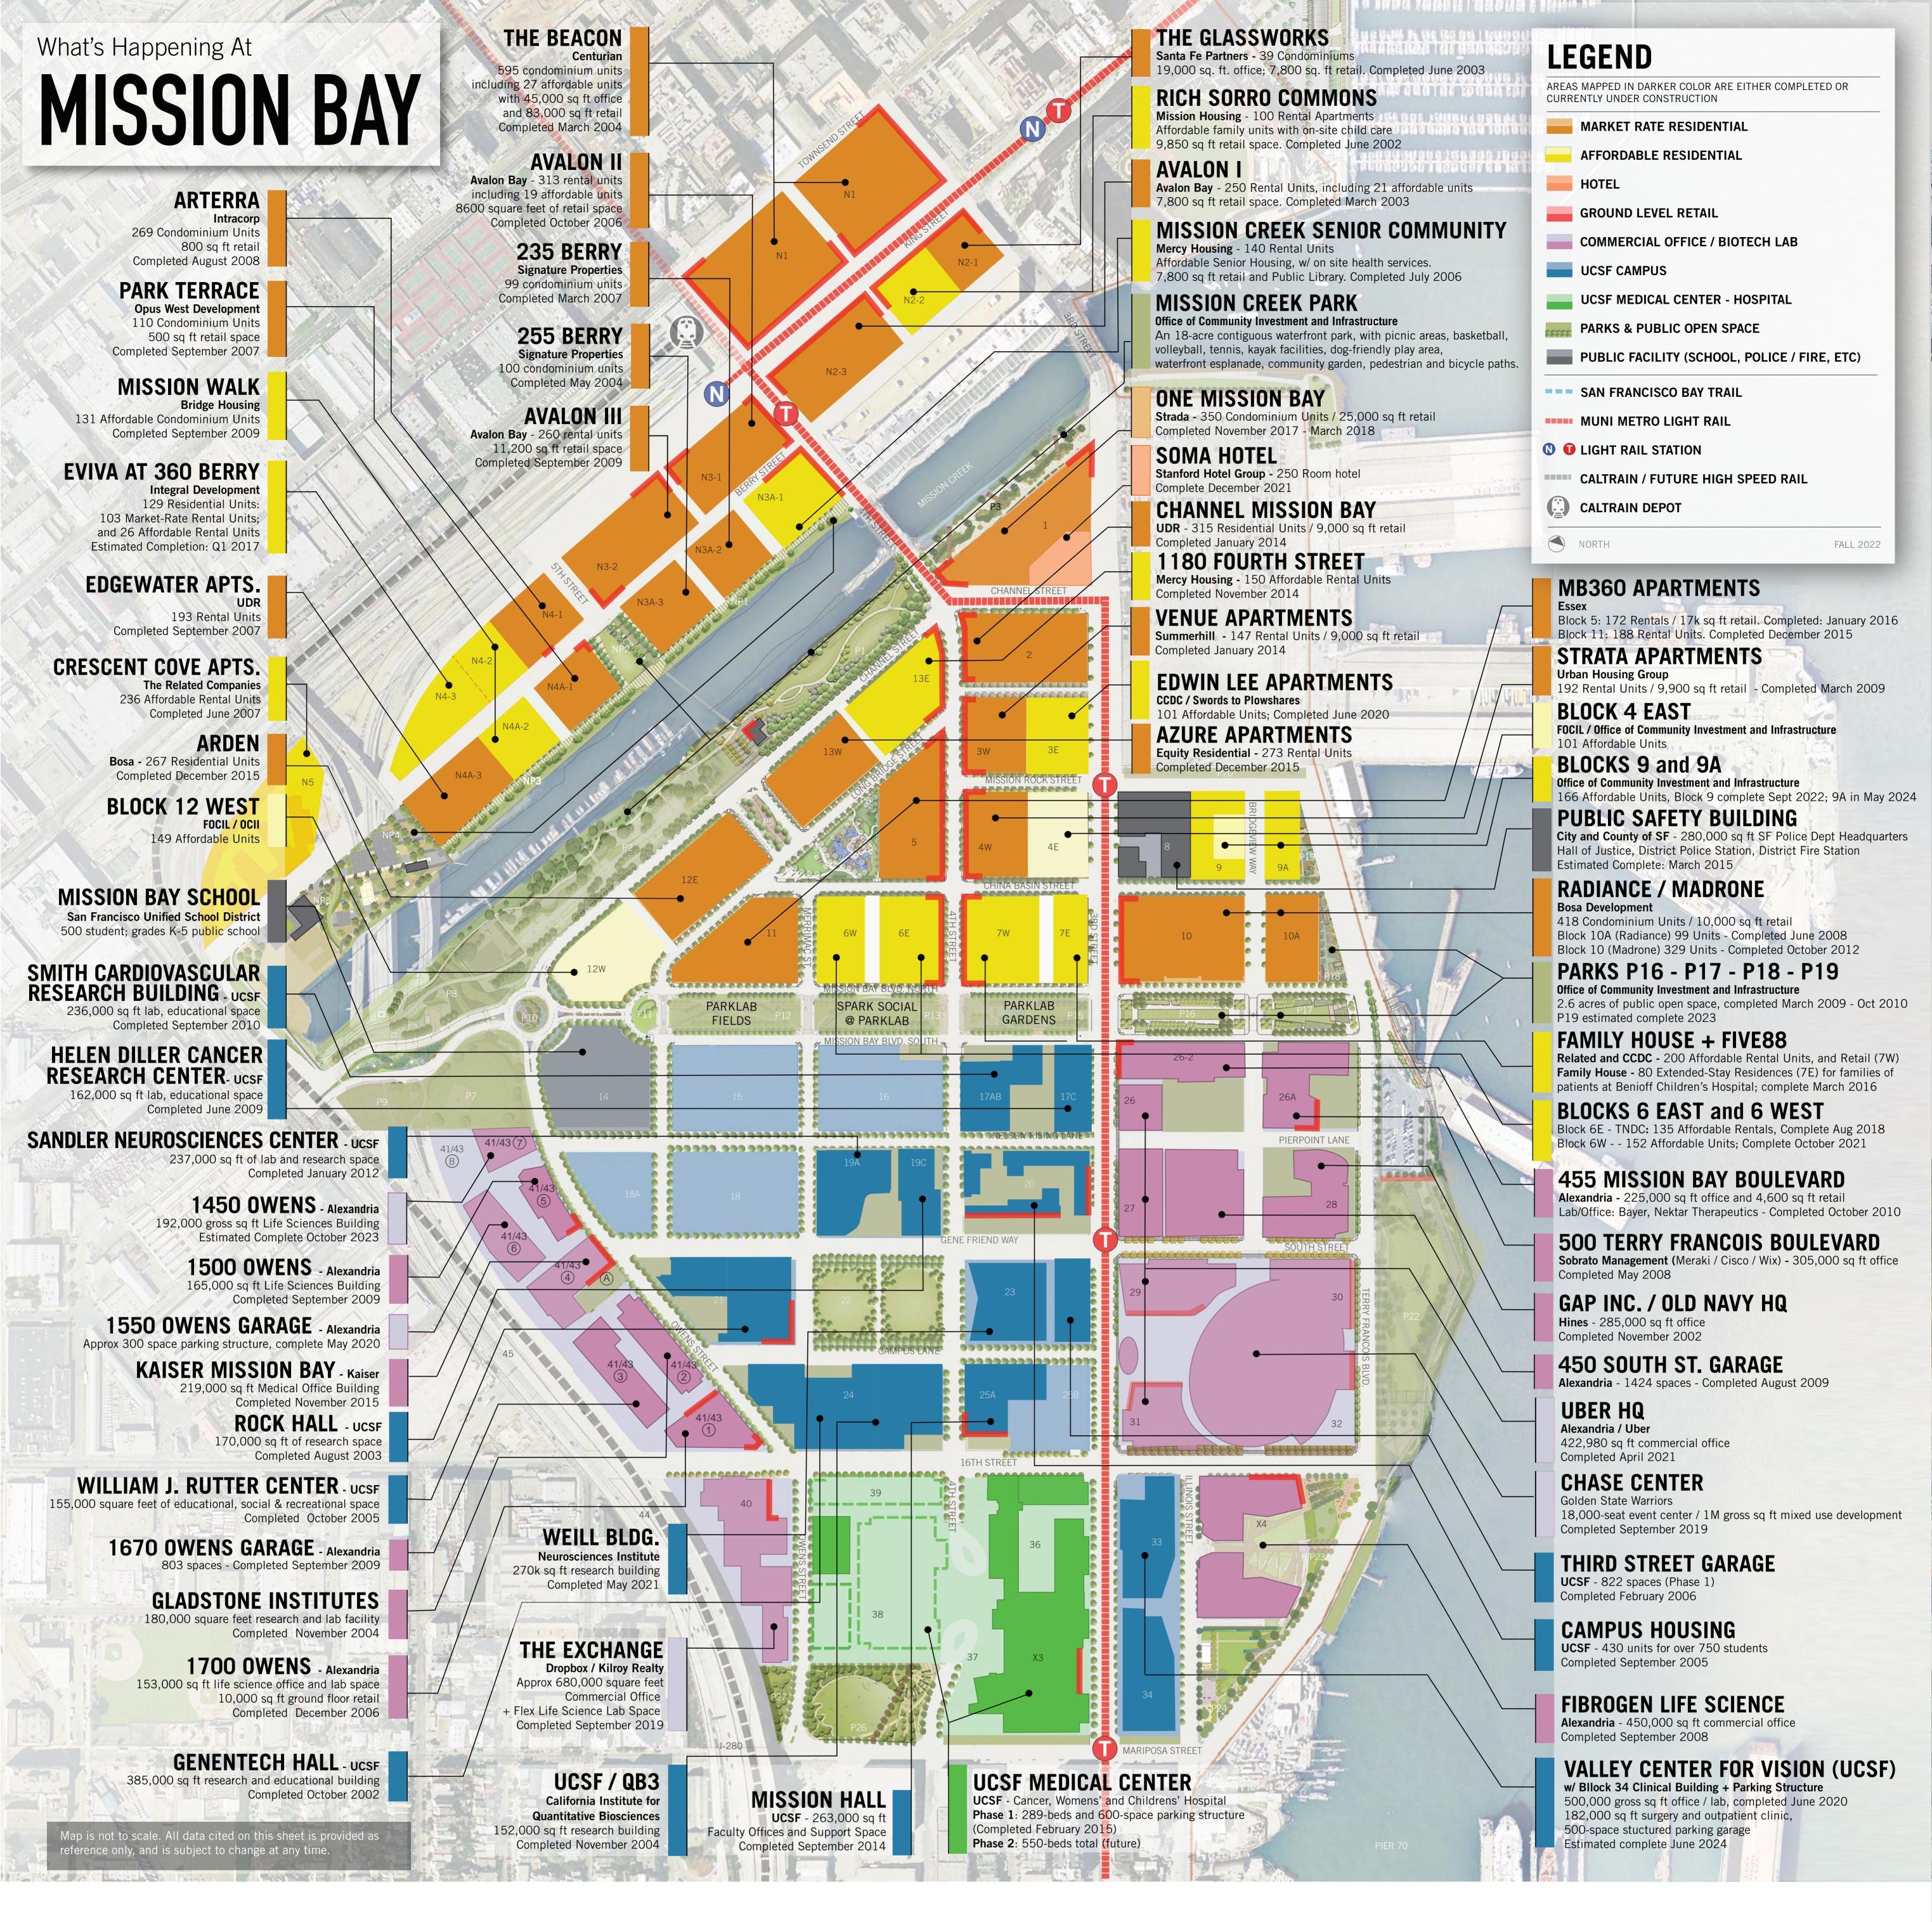

Entitled for over 6400 residential units, including ~4550 market rate units and ~1850 affordable units

At least 425,000 square feet of pedestrian-oriented ground-floor commercial retail space

### **INFRASTRUCTURE**

Projected \$750 million in new streets, streetscape, public utilities, pedestrian amenities, and traffic improvements

COMMERCIAL / OFFICE / BIOTECH LAB

4 million square feet of commercial area, medical office space, and biotechnology research laboratories

## PARKS & OPEN SPACE

49 acres of new parks, plazas, sports fields, playgrounds, and publicly accessible open space